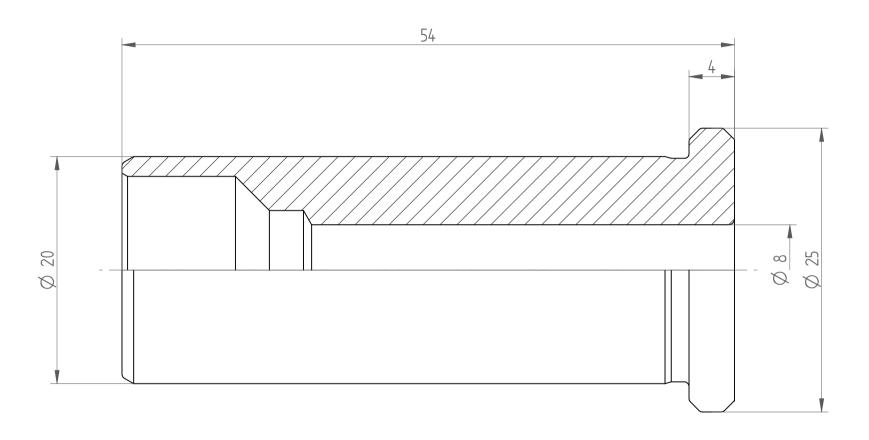

REGO-FIX AG Obermattweg 60 4456 Tenniken / Switzerland

Phone +41 61 976 14 66 Fax +41 61 976 14 14 www.rego-fix.com This is a non-controlled copy. All information given herein is subject to change without notice  ${\sf N}$ 

The information given herein has been carefully checked and is believed to be correct. REGO-FIX, however, assumes no responsibility or liability for any errors, inaccuracies or omissions that may appear in this drawing

This document is subject to copyright laws. No part of this document may be reproduced or transmitted in any form or any means, electronic or mechanic, for any purpose, without the express written permission of REGO-FIX

Type: HS20\_CF

Part No.: 192008002

Date: 20.08.2014

Scale: 3:1